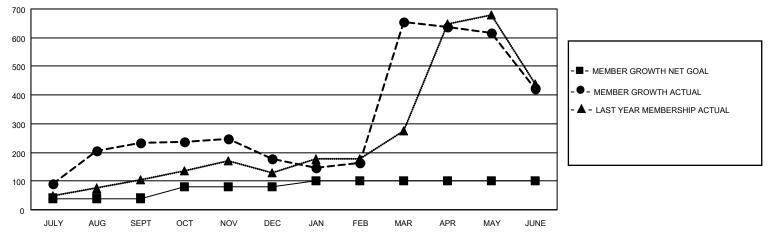

## GOALS AND ACTUAL MEMBERS CUMULATIVE

| DROPPED CLUBS: 4 |     | 80 CLUBS OF 109 ADDED 1 OR<br>MORE NEW MEMBERS | GENDER DISTRIBUTION                   |                |  |
|------------------|-----|------------------------------------------------|---------------------------------------|----------------|--|
|                  |     |                                                |                                       | 2,290 (66.61%) |  |
|                  |     |                                                | FEMALE                                | 1,148 (33.39%) |  |
| DROPPED MEMBERS  |     |                                                | NON BINARY                            | 0 (0.00%)      |  |
|                  |     |                                                | PREFER NOT TO ANSWER                  | 0 (0.00%)      |  |
| DECEASED         | 13  |                                                |                                       |                |  |
| CLUB CANCELLED   | 101 | CLICK HERE FOR CUMULATIVE                      | TOTAL FAMILY UNIT MEMBERS             | 3,421          |  |
| OTHER            | 546 | MEMBERSHIP DATA                                |                                       |                |  |
| TOTAL            | 660 |                                                | FAMILY MEMBERS PAYING HALF DUES 1,559 |                |  |
|                  |     |                                                |                                       |                |  |

## MONTHLY MEMBERSHIP PROGRESS REPORT

LOCATION INDIA District 320 C Results as of: 6/30/2023

| Clubs                 |               |           |               | Members               |                        |                         |                                                    |
|-----------------------|---------------|-----------|---------------|-----------------------|------------------------|-------------------------|----------------------------------------------------|
| RESULTS FOR 2022-2023 |               |           |               | RESULTS FOR 2022-2023 |                        |                         |                                                    |
| QUARTER               | NEW CLUB GOAL | NEW CLUBS | DROPPED CLUBS | QUARTER MEME          | BER GROWTH NET<br>GOAL | MEMBER GROWTH<br>ACTUAL | DROPPED<br>MEMBERS ACTUAL<br>(including transfers) |
| JULY/AUG/SEPT         | 2             | 6         | 0             | JULY/AUG/SEPT         | 40                     | 337                     | 65                                                 |
| OCT/NOV/DEC           | 2             | 0         | 1             | OCT/NOV/DEC           | 40                     | 33                      | 86                                                 |
| JAN/FEB/MAR           | 1             | 11        | 1             | JAN/FEB/MAR           | 20                     | 590                     | 85                                                 |
| APR/MAY/JUNE          | 0             | 4         | 2             | APR/MAY/JUNE          | 0                      | 220                     | 424                                                |