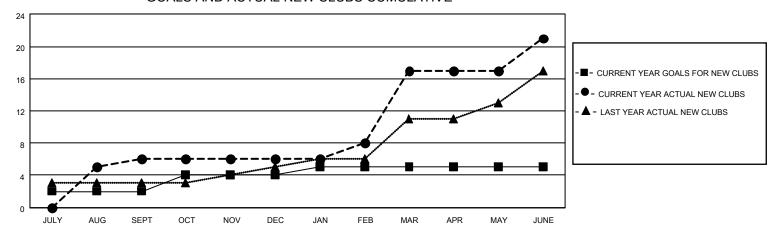

## GOALS AND ACTUAL NEW CLUBS CUMULATIVE

## MONTHLY MEMBERSHIP PROGRESS REPORT

LOCATION INDIA District 320 C Results as of: 6/30/2023

| Clubs                 |               |           |               | Members               |                        |                         |                                                    |
|-----------------------|---------------|-----------|---------------|-----------------------|------------------------|-------------------------|----------------------------------------------------|
| RESULTS FOR 2022-2023 |               |           |               | RESULTS FOR 2022-2023 |                        |                         |                                                    |
| QUARTER               | NEW CLUB GOAL | NEW CLUBS | DROPPED CLUBS | QUARTER MEME          | BER GROWTH NET<br>GOAL | MEMBER GROWTH<br>ACTUAL | DROPPED<br>MEMBERS ACTUAL<br>(including transfers) |
| JULY/AUG/SEPT         | 2             | 6         | 0             | JULY/AUG/SEPT         | 40                     | 337                     | 65                                                 |
| OCT/NOV/DEC           | 2             | 0         | 1             | OCT/NOV/DEC           | 40                     | 33                      | 86                                                 |
| JAN/FEB/MAR           | 1             | 11        | 1             | JAN/FEB/MAR           | 20                     | 590                     | 85                                                 |
| APR/MAY/JUNE          | 0             | 4         | 2             | APR/MAY/JUNE          | 0                      | 220                     | 424                                                |